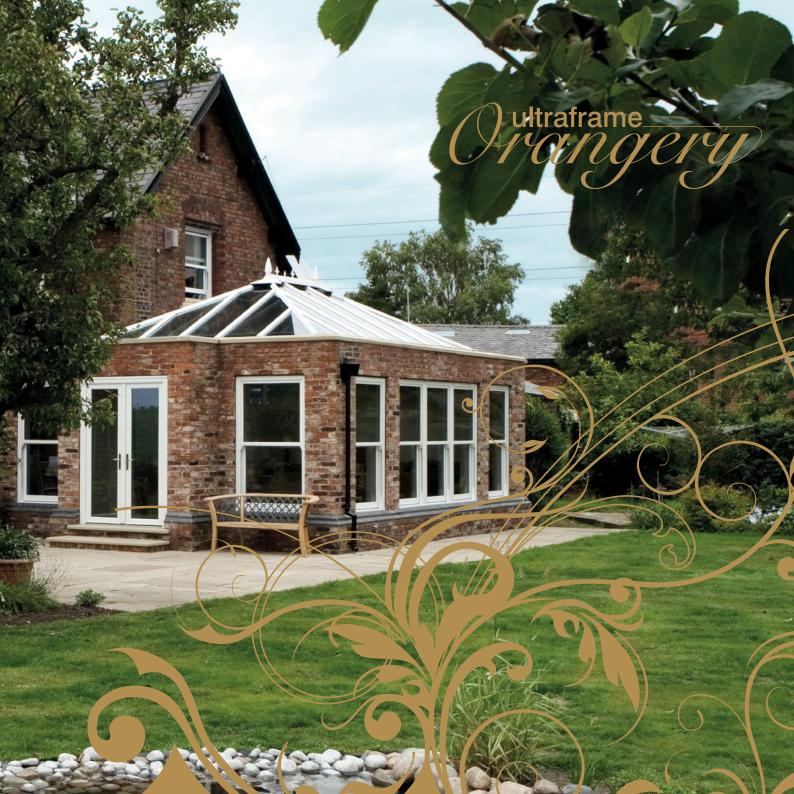

An Ultraframe Orangery really is an exciting addition to your home, which will not only provide you with a versatile new living space, but will also add value to your property. How will you use your new room for all seasons? An Ultraframe Orangery makes a stunning kitchen, an inspirational place to work or simply a wonderful space to relax and enjoy time doing nothing at all............

The light, bright and airy interior will add a new dimension to your home and provide a seamless link between your home and garden.

## Now for the technology......

Ultraframe offers you a choice of Orangery styles
- each one subtley different externally (the look and fed internally is virtually the same).

Externally one Orangery style features tiered glazing whilst thte other features a flat roof around the perimete