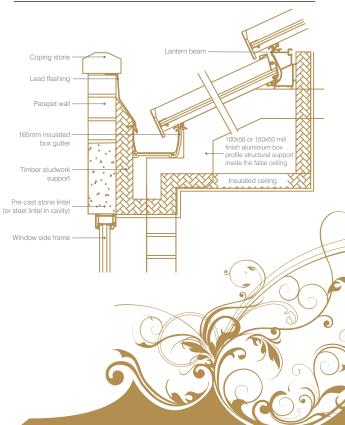

different — enquire about the Ultraframe Orangery today.

Retail installation companies who specify and select Ultraframe's conservatory roof systems are an elite group who can design and install to the highest standards and can take care of any 'red tape' in the form of Planning Permission or Building Regulations.



### Examples of typical details

#### Orangery - Flat roof perimeter



#### Wealth Warning

Some retailers can provide a similar look but using construction techniques that:-

- Can't meet Building Regulations (assuming they apply)
- Have unproven details that structurally under perform.
- Rely on adjacent brickwork/windows for support instead of structural beams/posts Make sure you only specify the best. Ultraframe - Tried, tested, trusted.

#### Orangery - Tiered glazing



Avonbridge Conservatories Ltd Unit 10 Smallbrook Business Centre Waterloo Industrial Estate Bidford on Avon Warwickshire B50 4JE

## ultraframe

Ultraframe (UK) Ltd, Salthill Road, Clitheroe, Lancashire. BB7 1PE

www.ultraframe.co.uk