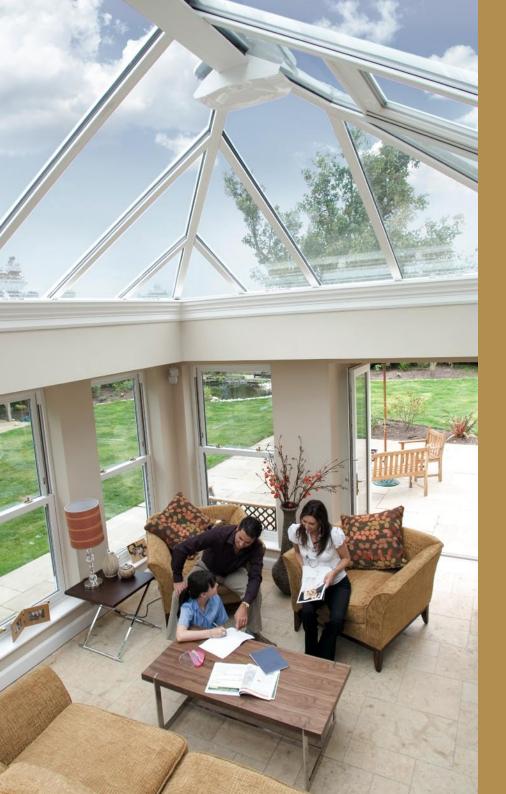

The light, bright and airy interior will add a new dimension to your home and provide a seamless link between your home and garden.

Both Orangery systems features a structural grade aluminium roof capped and clad with low maintenance thermal pvc cappings and claddings.

The careful selection of high performance glazing ensures that the Orangery is a versatile living space which can be used all year round and can be combined with further finishing touches such as underfloor heating to create extra luxuriant comfort. A Ultraframe roof systems feature integrated ventilation as standard so you can create a comfortable interior atmosphere, whatever the weather