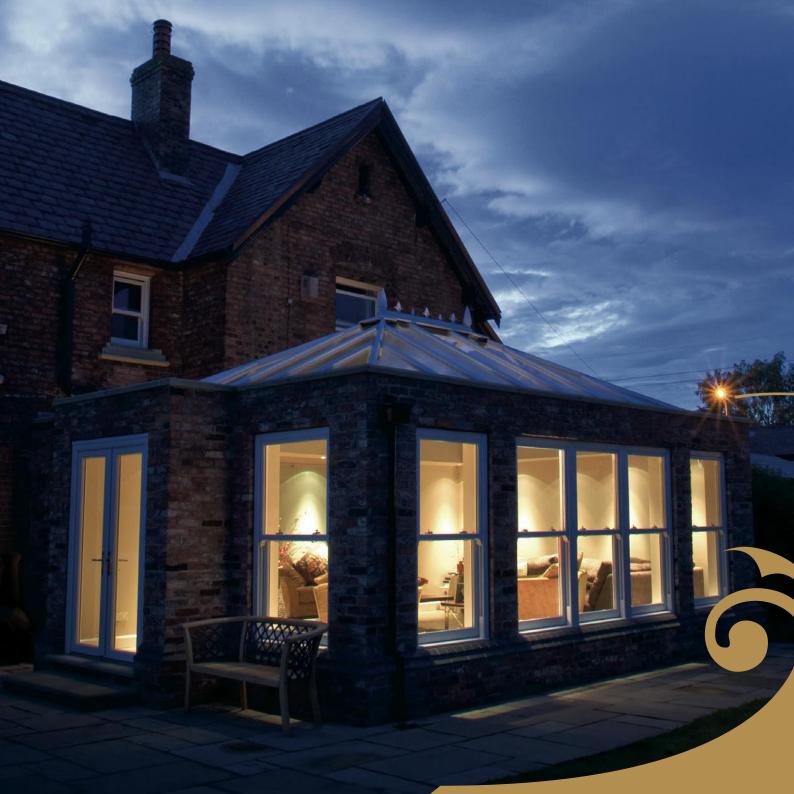

The light, bright and airy interior will add a new dimension to your home and provide a seamless link between your home and garden.

Both Orangery systems features a structural grade aluminium roof capped and clad with low maintenance thermal pvc cappings and claddings.

The careful selection of high performance glazing ensures that the Orangery is a versatile living space which can be used all year round and can be combined with further finishing touches such as underfloor heating to create extra luxuriant comfort. A Ultraframe roof systems feature integrated ventilation as standard so you can create a comfortable interior atmosphere, whatever the weather