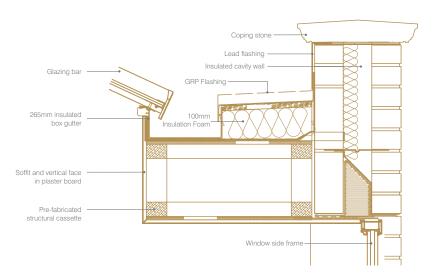

### Examples of typical details

Both Orangery systems features a structural grade aluminium roof capped and clad with low maintenance thermal pvc cappings and claddings.

The careful selection of high performance glazing ensures that the Orangery is a versatile living space which can be used all year round and can be combined with further finishing touches such as underfloor heating to create extra luxuriant comfort. A Ultraframe roof systems feature integrated ventilation as standard so you can create a comfortable interior atmosphere, whatever the weather