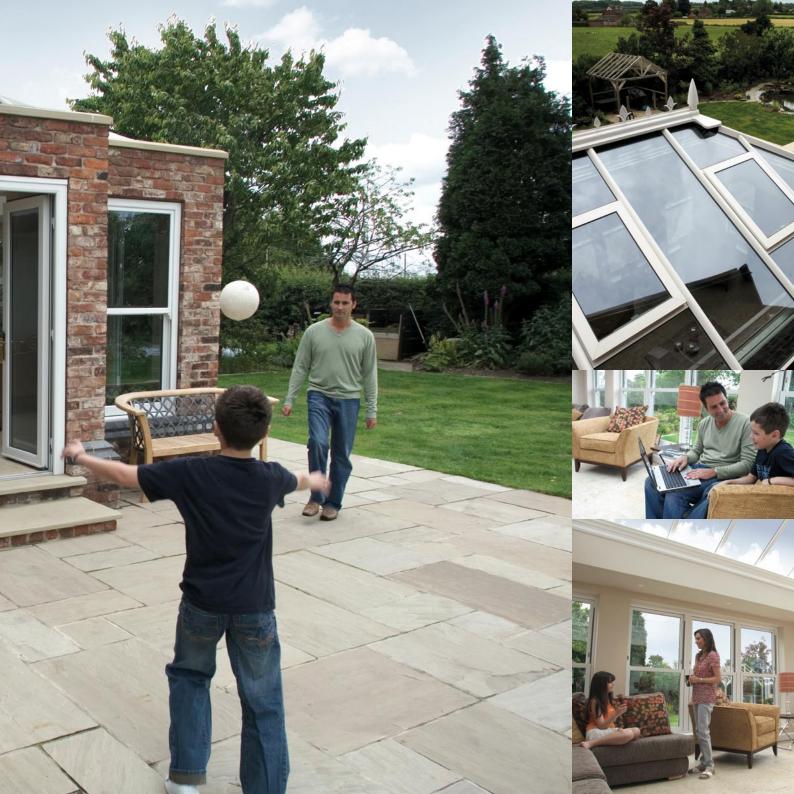

An Ultraframe Orangery really is an exciting addition to your home, which will not only provide you with a versatile new living space, but will also add value to your property. How will you use your new room for all seasons? An Ultraframe Orangery makes a stunning kitchen, an inspirational place to work or simply a wonderful space to relax and enjoy time doing nothing at all............

The light, bright and airy interior will add a new dimension to your home and provide a seamless link between your home and garden.